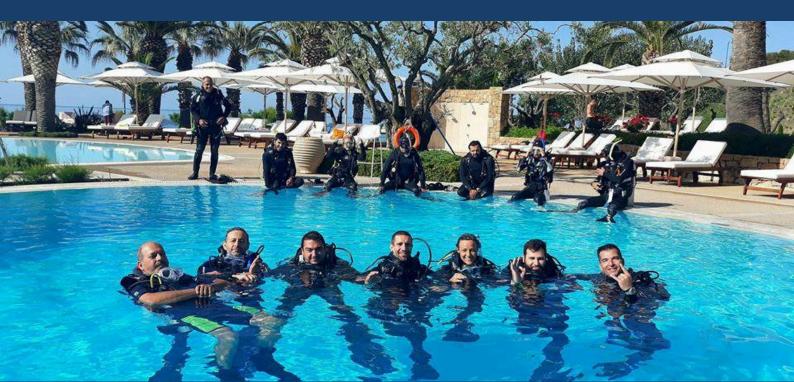

## BECOME A PADI INSTRUCTOR AT SEAWORLD DIVING CENTER

Our PADI IDC (Instructor Development Course) is tailored for aspiring dive instructors who are ready for a comprehensive, hands-on training experience. At SeaWorld Diving Center, we combine in-depth theoretical knowledge with practical inwater training to ensure you develop the skills and confidence needed to succeed.

1

Classroom Learning: Conducted in our modern, air-conditioned classrooms

- Confined Water Training: Held in our custombuilt training pool at the luxurious 5\*Sani Resort
  - Open Water Training: Experience real-world diving conditions at our internationally recognized "Blue Flag" beach, right in front of our house reef